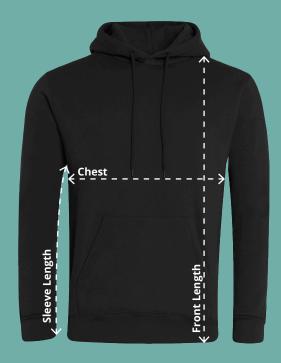

## Chest (At 2cm from under arm)

Measure across the chest at 2cm below the underarm with the garment laid flat.

## **Front Length**

Measure from the side neck point of the shoulder down to the hemline.

## Sleeve Length (Underarm)

Measure from the underarm to the cuff edge with the sleeve laid flat.